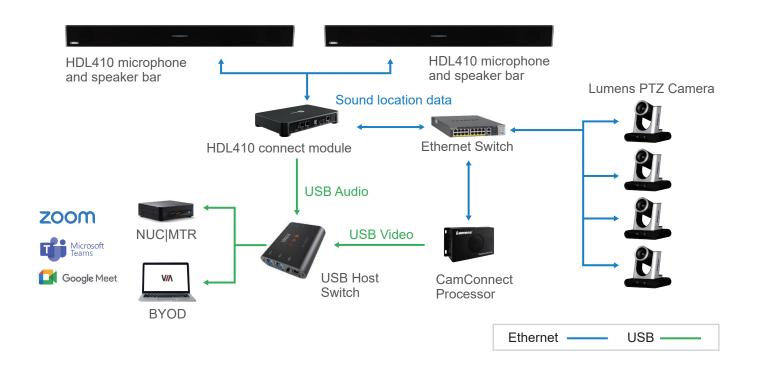

### CamConnect Processor

- Supports up-to 4 IP cameras
- Supports up-to 16 multiple array microphones
- Supports PBP and 2x2 multiview output
- Al algorithm for people tracking and center stage

### Diagram

Nureva HDL410 Audio Conferencing System

Lumens

Full HD IP PTZ Camera

VC-A61P 4K 30fps IP PTZ Camera