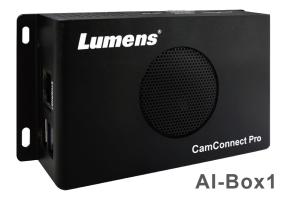

### CamConnect Processor

- Supports up-to 4 IP cameras
- Supports up-to 16 multiple array microphones
- Supports PBP and 2x2 multiview output
- Al algorithm for people tracking and center stage

### Diagram

Nureva HDL410 Audio Conferencing System

Lumens

Full HD IP PTZ Camera

VC-A61P 4K 30fps IP PTZ Camera