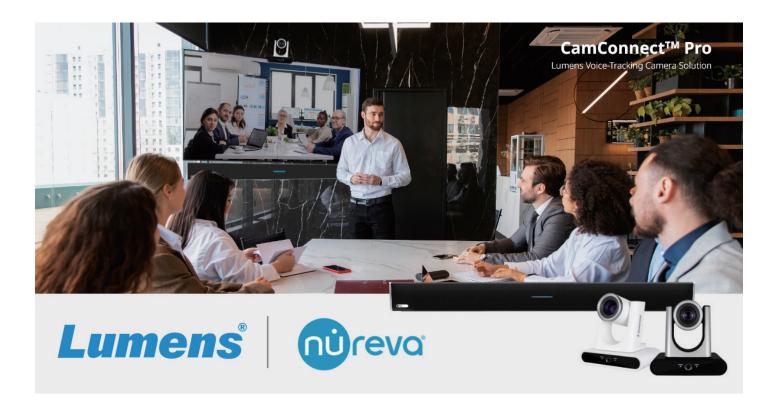

Voice-Tracking Camera Solution

# CamConnect Pro

#### Wouldn't your video conferences be better if the camera focused on the presenter?

With Lumens CamConnect<sup>™</sup> Pro and Nureva HDL410 Audio Conferencing System, your in-room cameras automatically capture the active speaker. CamConnect<sup>™</sup> Pro transforms the remote experience delivering instant meeting equity, greater engagement, and more meaningful interaction.

#### Lumens Voice-Tracking Camera Solution