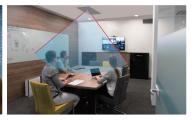

#### Wouldn't your video conferences be better if the camera focused on the presenter?

With Lumens CamConnect<sup>™</sup> Pro and Nureva HDL410 Audio Conferencing System, your in-room cameras automatically capture the active speaker. CamConnect<sup>™</sup> Pro transforms the remote experience delivering instant meeting equity, greater engagement, and more meaningful interaction.

## CamConnect Pro

Multiple Camera Auto Switch

Voice Tracking Camera Control

Hvbrid Audio-Visual **Tracking Algorithm** 

Microphone Arrays and **Digital Signal Processors** 